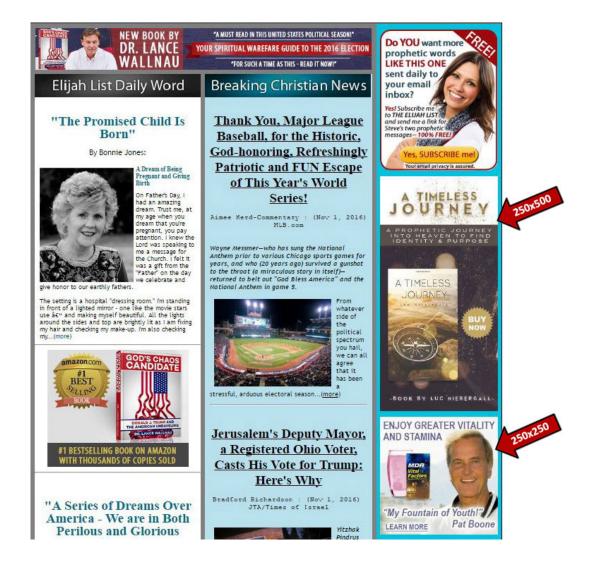

#### Homepage "Leaderboard" Banner - 728W x 90H pixels:

The Leaderboard offers a strong branding presence for your message, with highest site visibility and top billing under the Elijah List homepage header: **Height can be increased to 728w x 200h pixels.\*\*** 

#### Homepage "Article" Banner - 300W x 400H pixels

The Article banner appears in the Elijah List Daily Word feed or the BCN News feed, directly under the 1st feed articles on the Elijah List homepage and offers prime visibility.

#### Homepage "Native" Banner - 300W x 250H pixels

The Native appears in the homepage Daily Word left-column, 2 Daily Word articles down and offers prime visibility. This location is only available for one (1) banner at a time, and pixels are limited to 300w x 250h.

# Homepage "Sidebar" Banner - 250W x 250H pixels

The Sidebar appears on the majority of our online pages for nearly run-of-site visibility. Height can be increased to a maximum of 500H pixels.\* Dynamic animation can also be used (.gif, .jpg, etc...)\*

#### Daily Email "E-Banners" - 250W x 250H pixels

The E-Banners appears in our Daily Word Email, sent to over Opt-In subscribers.

Height can be increased in steps of 50H pixels, to a maximum size of 500H pixels.