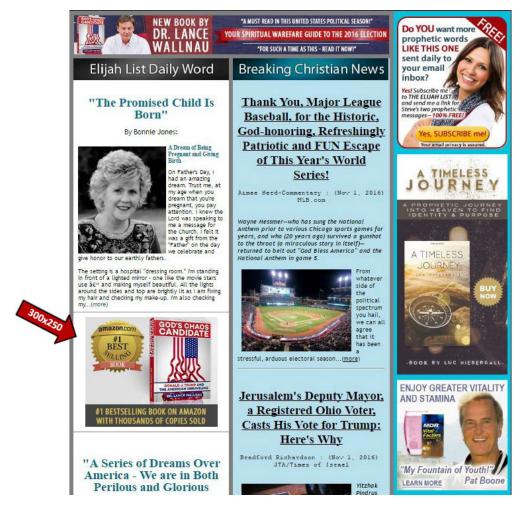

#### Homepage "Native" Banner - 300W x 250H pixels

The Native appears in the homepage Daily Word left-column, 2 Daily Word articles down and offers prime visibility. This location is only available for one (1) banner at a time, and pixels are limited to 300w x 250h.

- ⇒ 1,025,000+ impressions per week
- ⇒ 7 day minimum run time / image can be changed during run\*
- ⇒ Splits can be added (1 week on, 1 week off, 2 week on)\*
  - \*Additional Options are available

| Native - EL Homepage (300w x 250h) | Standard Rate | Split Runs/ Graphic Changes       |
|------------------------------------|---------------|-----------------------------------|
| 7 Day - continuous run             | \$499         | N/A                               |
| 14 Day - continuous run            | \$799         | *\$25 per split or graphic change |