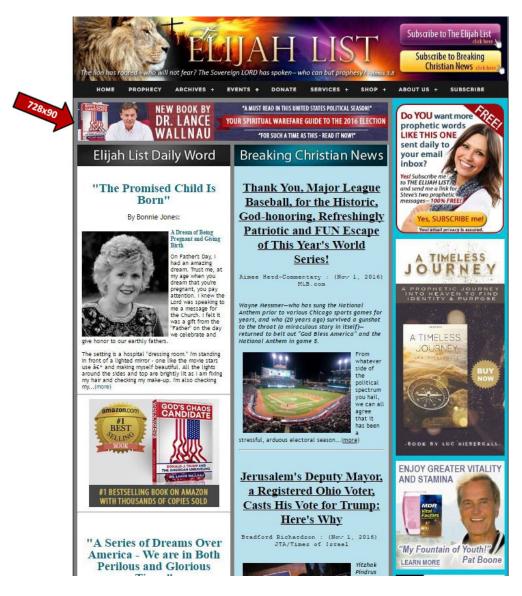

#### Homepage "Leaderboard" Banner - 728W x 90H pixels:

The Leaderboard offers a strong branding presence for your message, with highest site visibility and top billing under the Elijah List homepage header: **Height can be increased to 728w x 200h pixels.\*\*** 

- ⇒ 1,025,000+ impressions per week
- ⇒ 7 day minimum run time

| Leaderboard - EL Homepage (728w x 90h)                                                 | Standard Rate       | Split Runs/ Graphic Changes |
|----------------------------------------------------------------------------------------|---------------------|-----------------------------|
| 7 Day - continuous run                                                                 | \$799 / (\$929)     | N/A                         |
| 14 Day - continuous run                                                                | \$1,199 / (\$1,349) | N/A                         |
| 30 Day - continuous run                                                                | \$1,799 / (\$1,999) | N/A                         |
| **200 pixel height extended Leaderboard is available = See above enclosed (\$) prices. |                     |                             |