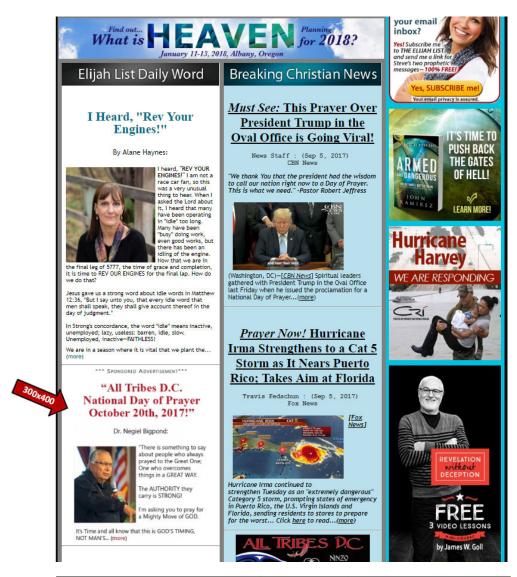

#### Homepage "Article" Banner - 300W x 400H pixels

The Article banner appears in the Elijah List Daily Word feed or the BCN News feed, directly under the 1st feed articles on the Elijah List homepage and offers prime visibility.

Only one (1) article banner is available at a time, in either column, and content must fit article criteria; blog content with a continuation of graphic article on the linked page.

- ⇒ 1,025,000+ impressions per week
- ⇒ Only 7 day run time available

| Article - EL Homepage (300w x 400h) | Standard Rate | Split Runs/ Graphic Changes |
|-------------------------------------|---------------|-----------------------------|
| 7 Day - continuous run              | \$699         | N/A                         |